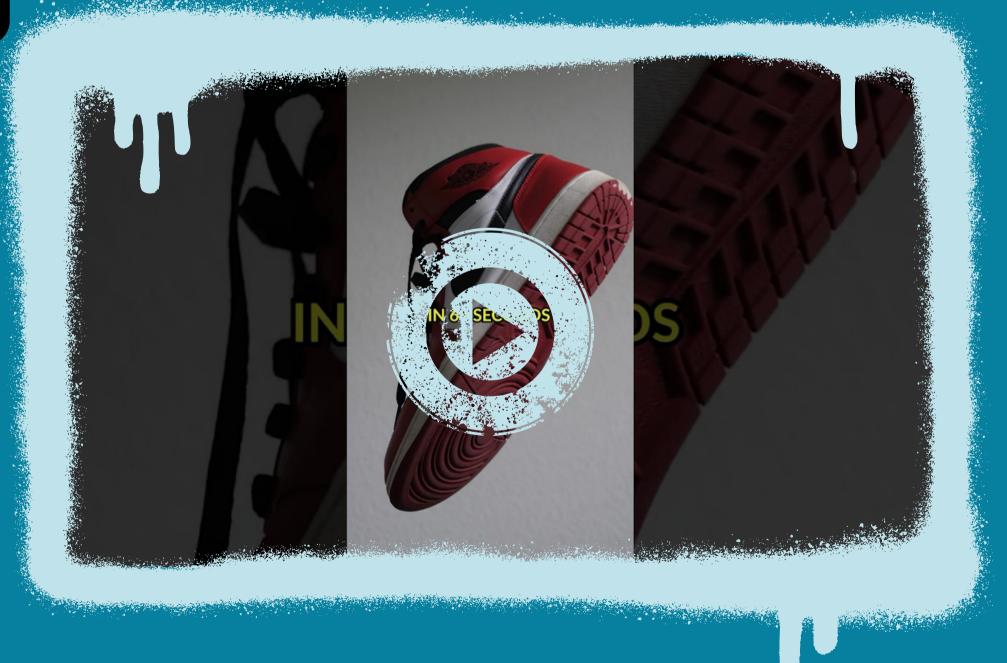

# CREATING CONNECTIONS

Watch the video "Sneaker Culture Explained in 60 Seconds."

### CREATING CONNECTIONS

- What connections did you make to the video?
- What do you know or want to know about sneaker culture?
- What is your relationship to sneaker culture?