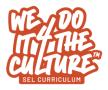

## RESILIENCE IN VERSE AND RHYME

While watching the videos of Maya Angelou, Amanda Gorman, and Rapsody, make connections to one SEL competency.

(continued on next page)

NOTE CATCHER

Name:

Date: